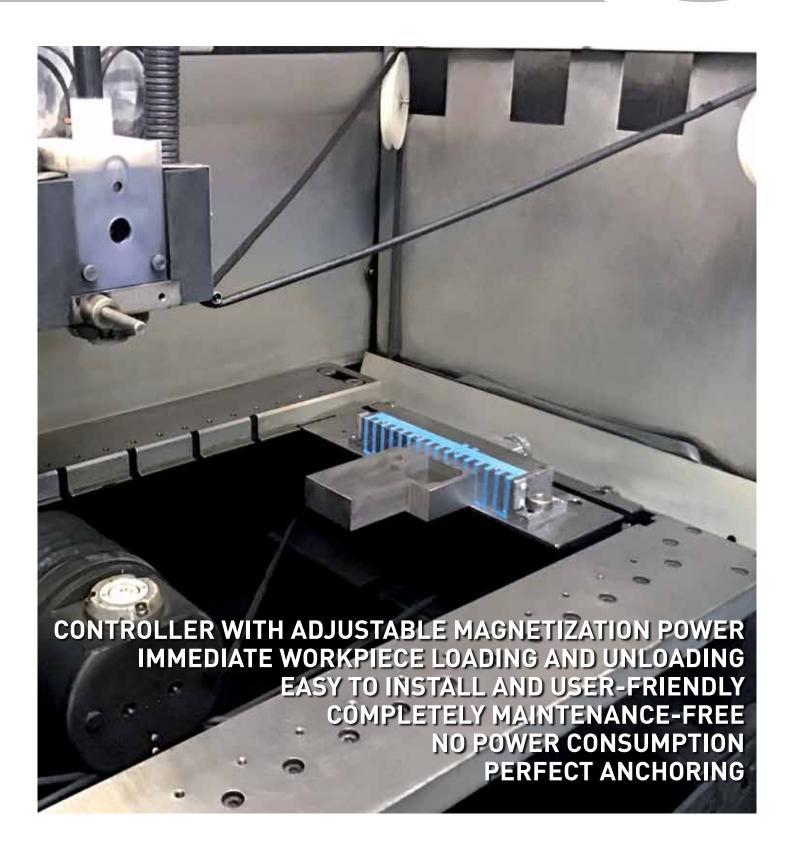

# CONTROLLER WITH POWER ADJUSTMENT AND COMPLETE DEMAG CYCLE

The **MEFBOX** controller allows a magnetization power adjustment on 8 levels for a better workpiece positioning and alignment prior to its machining at the maximum magnetization power.

The DEMAG cycle has been designed to guarantee a complete demagnetization, thus removing the residual magnetism from the already machined workpiece surface.