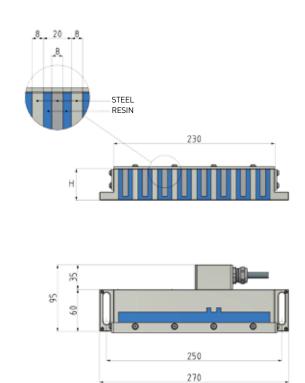

#### **MEF-F COMPONENTS**

- 1. CONNECTOR PLACED ON THE REAR SIDE THUS ENSURING THE OPERATOR MAXIMUM WORKING COMFORT
- 2. STATIONARY OR REMOVABLE CONNECTION ACCORDING TO THE CUSTOMER'S NEEDS
- 3. FASTENING CENTER DISTANCE OF 250MM
- 4. MEASURING ROD FACILITATING THE PIECE POSITIONING
- 5. GRUB SCREWS FOR THE POSITION ADJUSTMENT DURING THE PIECE ALIGNMENT

#### INSTALLATION WITH CABLE GLAND ON THE CHUCK

| DIMENSIONS |             |        |
|------------|-------------|--------|
| ТҮРЕ       | Weight (Kg) | H (mm) |
| MEF90 - F  | 10          | 90     |
| MEF45 - F  | 6           | 45     |
| MEF90 - Q  | 10          | 90     |
| MEF45 - Q  | 6           | 45     |

Height of 45mm for better use of tool access

Height of 90 mm for a better grip pf bigger pieces

S.P.D. S.p.A.

Via Galileo Galilei, 2/4 24043 Caravaggio (BG) ITALY Tel. +39 0363 546 511 Fax +39 0363 52578 info@spd.it - www.spd.it