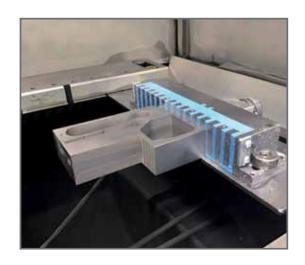

The "fine" and "active" pole pitch represents the great innovation of this system, enabling to clamp even very small workpieces (up to 20x20mm) while maintaining the required magnetic force for the respective machining.