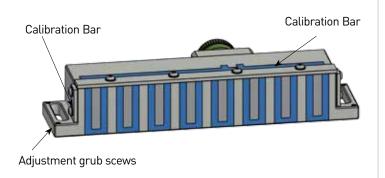

#### **MEF-F COMPONENTS**

- 1. CONNECTOR PLACED ON THE REAR SIDE THUS ENSURING THE OPERATOR MAXIMUM WORKING COMFORT
- 2. STATIONARY OR REMOVABLE CONNECTION ACCORDING TO THE CUSTOMER'S NEEDS
- 3. FASTENING CENTER DISTANCE OF 250MM
- 4. MEASURING ROD FACILITATING THE PIECE POSITIONING
- 5. GRUB SCREWS FOR THE POSITION ADJUSTMENT DURING THE PIECE ALIGNMENT