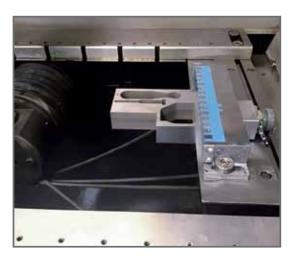

#### **MEF-F COMPONENTS**

- 1. CONNECTOR PLACED ON THE REAR SIDE THUS ENSURING THE OPERATOR MAXIMUM WORKING COMFORT
- 2. STATIONARY OR REMOVABLE CONNECTION ACCORDING TO THE CUSTOMER'S NEEDS
- 3. FASTENING CENTER DISTANCE OF 250MM
- 4. MEASURING ROD FACILITATING THE PIECE POSITIONING
- 5. GRUB SCREWS FOR THE POSITION ADJUSTMENT DURING THE PIECE ALIGNMENT