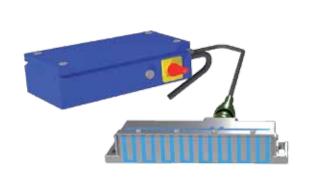

# CONTROLLER WITH POWER ADJUSTMENT AND COMPLETE DEMAG CYCLE

The **MEFBOX** controller allows a magnetization power adjustment on 8 levels for a better workpiece positioning and alignment prior to its machining at the maximum magnetization power.

The DEMAG cycle has been designed to guarantee a complete demagnetization, thus removing the residual magnetism from the already machined workpiece surface.