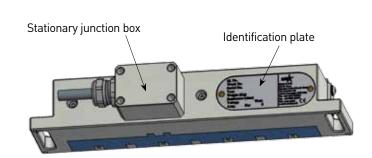

#### **MEF-F COMPONENTS**

- 1. CONNECTOR PLACED ON THE REAR SIDE THUS ENSURING THE OPERATOR MAXIMUM WORKING COMFORT
- 2. STATIONARY OR REMOVABLE CONNECTION ACCORDING TO THE CUSTOMER'S NEEDS
- 3. FASTENING CENTER DISTANCE OF 250MM
- 4. MEASURING ROD FACILITATING THE PIECE POSITIONING
- 5. GRUB SCREWS FOR THE POSITION ADJUSTMENT DURING THE PIECE ALIGNMENT