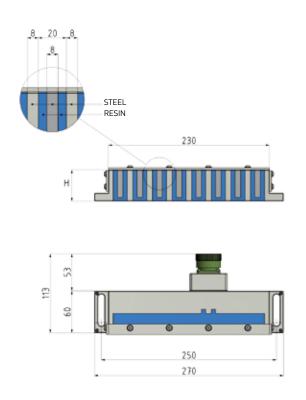

#### **MEF-Q COMPONENTS**

#### INSTALLATION WITH CABLE GLAND ON THE CHUCK

| DIMENSIONS |             |        |
|------------|-------------|--------|
| ТҮРЕ       | Weight (Kg) | H (mm) |
| MEF90 - F  | 10          | 90     |
| MEF45 - F  | 6           | 45     |
| MEF90 - Q  | 10          | 90     |
| MEF45 - Q  | 6           | 45     |

Height of 45mm for better use of tool access

Height of 90 mm for a better grip pf bigger pieces

S.P.D. S.p.A.

Via Galileo Galilei, 2/4 24043 Caravaggio (BG) ITALY Tel. +39 0363 546 511 Fax +39 0363 52578 info@spd.it - www.spd.it