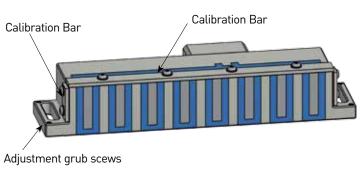

so as to prevent it from oxidation in the short run and consequently from expensive cleaning operations.



The "fine" and "active" pole pitch represents the great innovation of this system, enabling to clamp even very small workpieces (up to 20x20mm) while maintaining the required magnetic force for the respective machining.

# CONTROLLER WITH POWER ADJUSTMENT AND COMPLETE DEMAG CYCLE

The **MEFBOX** controller allows a magnetization power adjustment on 8 levels for a better workpiece positioning and alignment prior to its machining at the maximum magnetization power.

The DEMAG cycle has been designed to guarantee a complete demagnetization, thus removing the residual magnetism from the already machined workpiece surface.









#### **MEF-Q COMPONENTS**

#### **MEF-F COMPONENTS**









- 1. CONNECTOR PLACED ON THE REAR SIDE THUS ENSURING THE OPERATOR MAXIMUM WORKING COMFORT
- 2. STATIONARY OR REMOVABLE CONNECTION ACCORDING TO THE CUSTOMER'S NEEDS
- 3. FASTENING CENTER DISTANCE OF 250MM
- 4. MEASURING ROD FACILITATING THE PIECE POSITIONING
- 5. GRUB SCREWS FOR THE POSITION ADJUSTMENT DURING THE PIECE ALIGNMENT

#### INSTALLATION WITH CABLE GLAND ON THE CHUCK









| DIMENSIONS |             |        |
|------------|-------------|--------|
| ТҮРЕ       | Weight (Kg) | H (mm) |
| MEF90 - F  | 10          | 90     |
| MEF45 - F  | 6           | 45     |
| MEF90 - Q  | 10          | 90     |
| MEF45 - Q  | 6           | 45     |

Height of 45mm for better use of tool access

Height of 90 mm for a better grip pf bigger pieces



S.P.D. S.p.A.

Via Galileo Galilei, 2/4