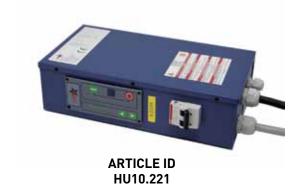

# CONTROLLER WITH POWER ADJUSTMENT AND COMPLETE DEMAG CYCLE

The **MEFBOX** controller allows a magnetization power adjustment on 8 levels for a better workpiece positioning and alignment prior to its machining at the maximum magnetization power.

The DEMAG cycle has been designed to guarantee a complete demagnetization, thus removing the residual magnetism from the already machined workpiece surface.