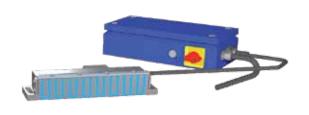

# CONTROLLER WITH POWER ADJUSTMENT AND COMPLETE DEMAG CYCLE

The **MEFBOX** controller allows a magnetization power adjustment on 8 levels for a better workpiece positioning and alignment prior to its machining at the maximum magnetization power.

The DEMAG cycle has been designed to guarantee a complete demagnetization, thus removing the residual magnetism from the already machined workpiece surface.