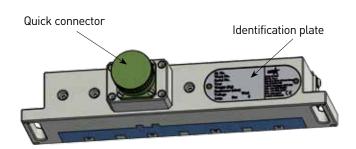

o as to prevent it from oxidation in the short run and consequently from expensive cleaning operations.



The "fine" and "active" pole pitch represents the great innovation of this system, enabling to clamp even very small workpieces (up to 20x20mm) while maintaining the required magnetic force for the respective machining.

# CONTROLLER WITH POWER ADJUSTMENT AND COMPLETE DEMAG CYCLE

The **MEFBOX** controller allows a magnetization power adjustment on 8 levels for a better workpiece positioning and alignment prior to its machining at the maximum magnetization power.

The DEMAG cycle has been designed to guarantee a complete demagnetization, thus removing the residual magnetism from the already machined workpiece surface.









#### **MEF-Q COMPONENTS**

#### **MEF-F COMPONENTS**









- 1. CONNECTOR PLACED ON THE REAR SIDE THUS ENSURING THE OPERATOR MAXIMUM WORKING COMFORT
- 2. STATIONARY OR REMOVABLE CONNECTION ACCORDING TO THE CUSTOMER'S NEEDS
- 3. FASTENING CENTER DISTANCE OF 250MM
- 4. MEASURING ROD FACILITATING THE PIECE POSITIONING
- 5. GRUB SCREWS FOR THE POSITION ADJUSTMENT DURING THE PIECE ALIGNMENT

#### INSTALLATION WITH CABLE GLAND ON THE CHUCK









| DIMENSIONS |             |        |
|------------|-------------|--------|
| ТҮРЕ       | Weight (Kg) | H (mm) |
| MEF90 - F  | 10          | 90     |
| MEF45 - F  | 6           | 45     |
| MEF90 - Q  | 10          | 90     |
| MEF45 - Q  | 6           | 45     |

Height of 45mm for better use of tool access

Height of 90 mm for a better grip pf bigger pieces



S.P.D. S.p.A.

Via Galileo Galilei, 2/4 2